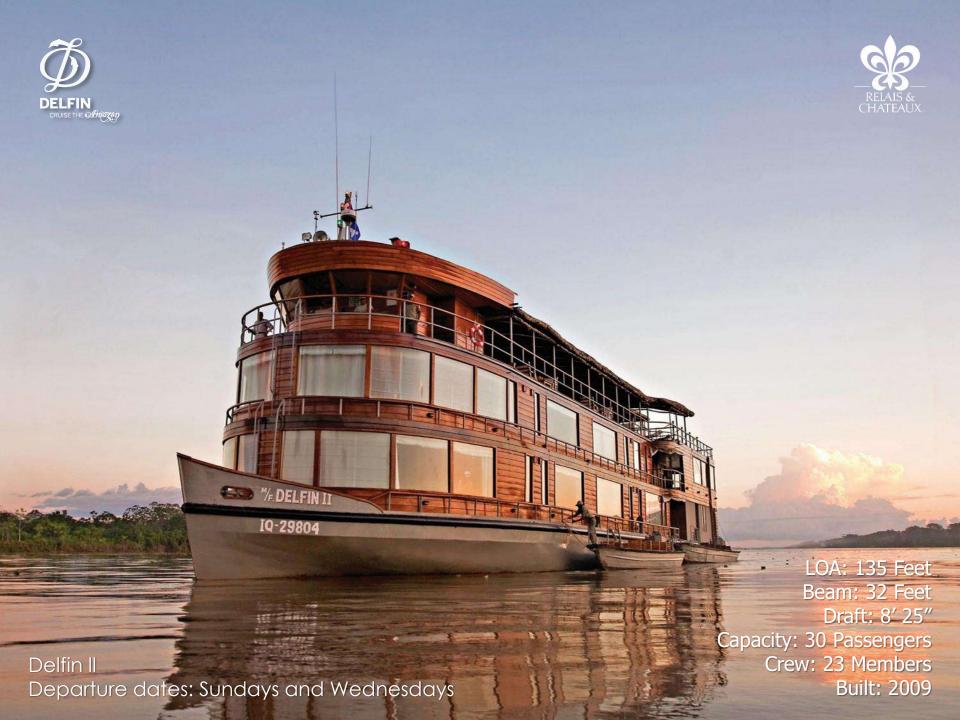

TTT

....













Lounge, private embarkation port in Nauta.

A

DELEIN





Lounge, private embarkation port in Nauta.





The first Relais & Châteaux Cruise

AIS& ATEADX.



Departure dates: Mondays and Thursdays









Deluxe Master Suite Cabin: 360 Sq. Ft. / 34 m<sup>2</sup> Terrace: 320 Sq. Ft / 32 m<sup>2</sup> Maximum occupancy: 3 pax sharing on futon.





Master Suite Cabin: 340 Sq. Ft. / 32 m<sup>2</sup> Terrace: 320 Sq. Ft / 30 m<sup>2</sup> Maximum occupancy: 3 pax sharing on futon.









Delfin I – outdoor private terrace











Delfin I – Gourmet Cuisine





Delfin I – Top Upper Deck Lounge

A Martin La



No. of Concession, Name



Delfin I – Top Upper Deck Lounge

it -











Delfin II – Master Suite 230 Sq. Ft / 22 m<sup>2</sup> Occupancy 2 pax.



RANDAR SIG. ....



-la

wal !

(D)

Ē

Delfin II – Suite 210 Sq. Ft / 20 m<sup>2</sup> Occupancy: 2 pax.







RELAIS CHATE/

Delfin II A/C Dining room



Delfin II – Roofed outdoor lounge

(Call)

DE







Delfin II – Indoor A/C Lecture Lounge







Delfin II – Exercise room





LOA: 169 Feet Beam: 39 Feet Draft: 4' 92" Capacity: 44 Passengers Crew: 30 Members Built: 2015

50869

Delfin III Departure dates: Saturdays and Tuesdays





## Delfin III - Deck Plan

## TOP OBSERVATION DECK

UPPER DECK 1 Owner's Suite (201) 10 Upper Suites (202 - 211)

MAIN DECK 2 Corner Suites (101, 102) 9 Suites (103 - 111) 2 Tour conductor cabin\* (TC1, TC2)



\* Tour conductor cabin: For Delfin staff only.

1 Owner's Su