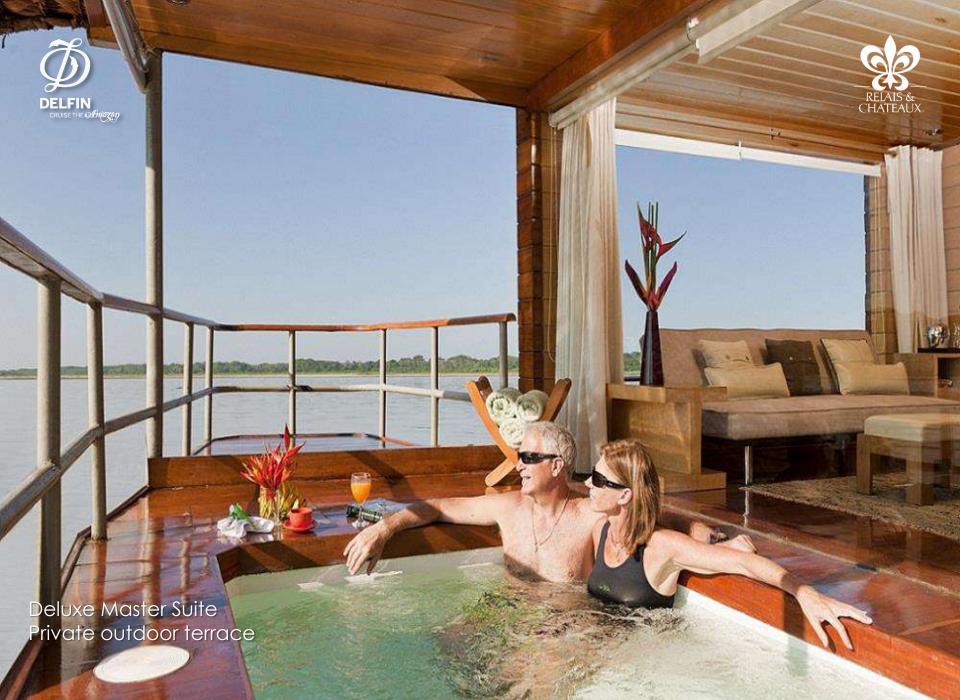

Departure dates: Mondays and Thursdays

Deluxe Master Suite Cabin: 360 Sq. Ft. / 34 m<sup>2</sup> Terrace: 320 Sq. Ft / 32 m<sup>2</sup> Maximum occupancy: 3 pax sharing on futon.

Master Suite Cabin: 340 Sq. Ft. / 32 m<sup>2</sup> Terrace: 320 Sq. Ft / 30 m<sup>2</sup> Maximum occupancy: 3 pax sharing on futon.

Delfin I – outdoor private terrace

Delfin I – Gourmet Cuisine

Delfin I – Top Upper Deck Lounge

A Martin La

No. of Concession, Name

Delfin I – Top Upper Deck Lounge

it -

Delfin II – Master Suite 230 Sq. Ft / 22 m<sup>2</sup> Occupancy 2 pax.