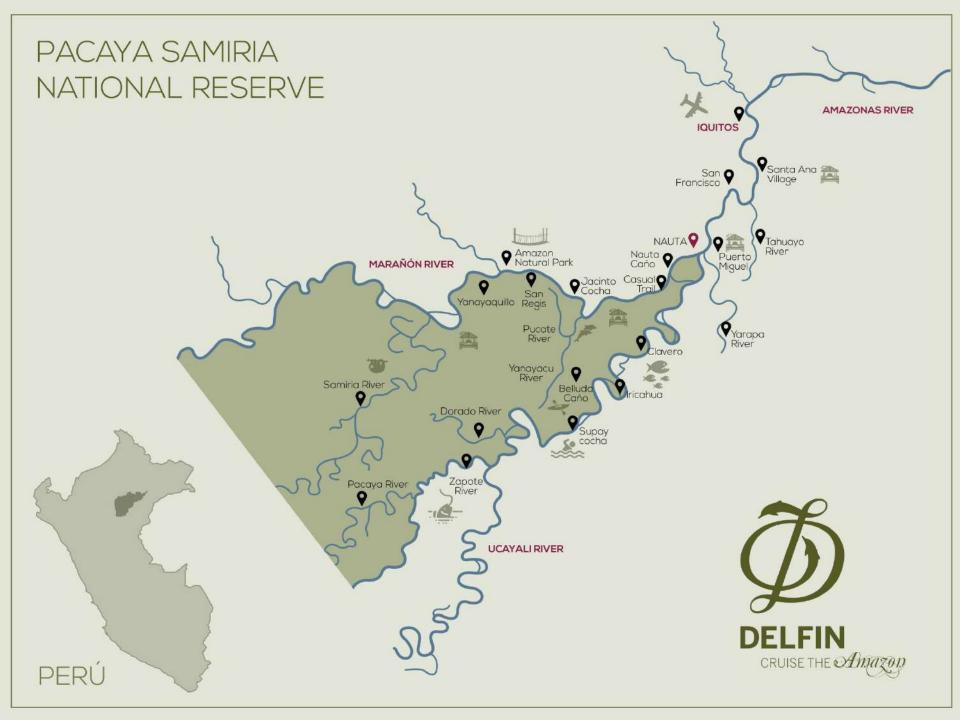

TTT

....













Lounge, private embarkation port in Nauta.

A

DELEIN





Lounge, private embarkation port in Nauta.





The first Relais & Châteaux Cruise

AIS& ATEADX.



Departure dates: Mondays and Thursdays









Deluxe Master Suite Cabin: 360 Sq. Ft. / 34 m<sup>2</sup> Terrace: 320 Sq. Ft / 32 m<sup>2</sup> Maximum occupancy: 3 pax sharing on futon.





Master Suite Cabin: 340 Sq. Ft. / 32 m<sup>2</sup> Terrace: 320 Sq. Ft / 30 m<sup>2</sup> Maximum occupancy: 3 pax sharing on futon.









Delfin I – outdoor private terrace











Delfin I – Gourmet Cuisine





Delfin I – Top Upper Deck Lounge

A Martin La



No. of Concession, Name



Delfin I – Top Upper Deck Lounge

it -











Delfin II – Master Suite 230 Sq. Ft / 22 m<sup>2</sup> Occupancy 2 pax.



RANDAR SIG. ....



-