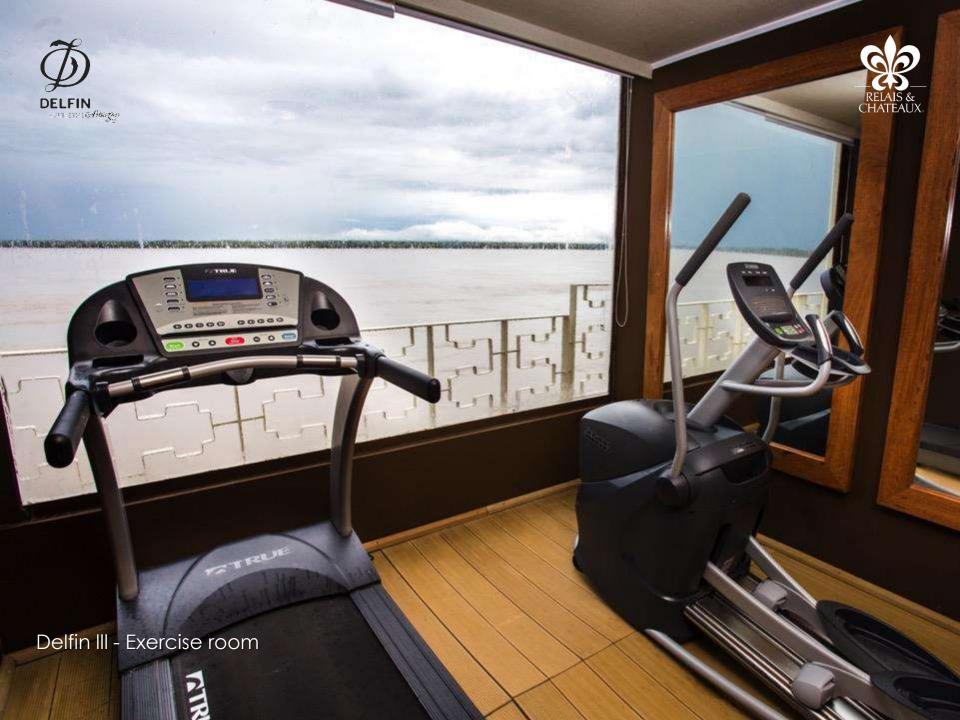

Delfin II – Roofed outdoor lounge

(Call)

DE

Delfin II – Indoor A/C Lecture Lounge

Delfin II – Exercise room

LOA: 169 Feet Beam: 39 Feet Draft: 4' 92" Capacity: 44 Passengers Crew: 30 Members Built: 2015

50869