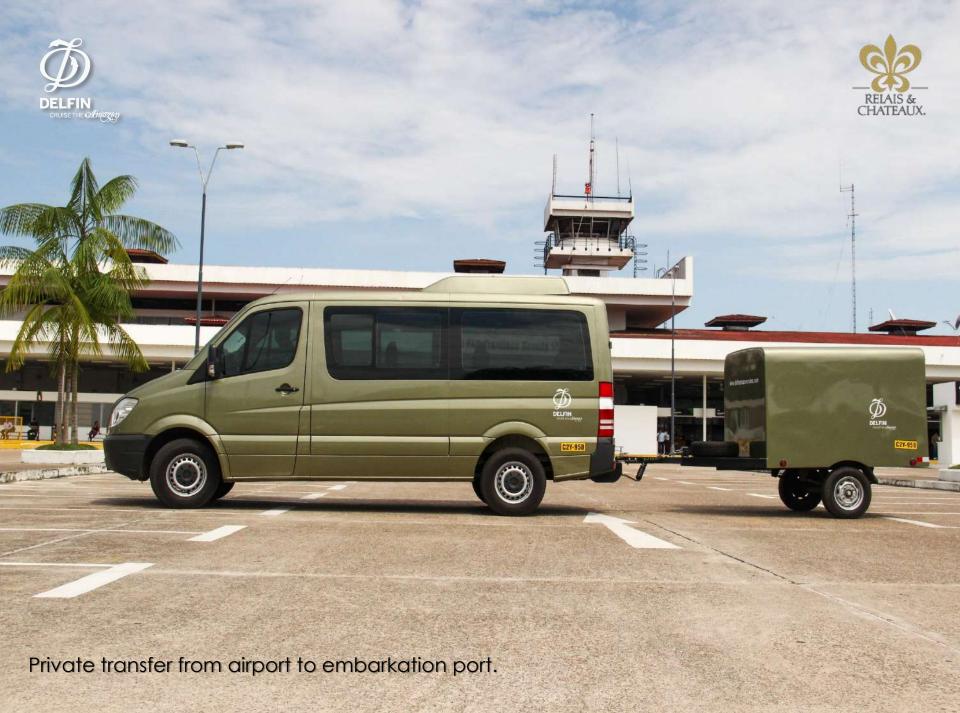

TTT

....













Lounge, private embarkation port in Nauta.

A

DELEIN





Lounge, private embarkation port in Nauta.





The first Relais & Châteaux Cruise

AIS& ATEADX.



Departure dates: Mondays and Thursdays









Deluxe Master Suite Cabin: 360 Sq. Ft. / 34 m<sup>2</sup> Terrace: 320 Sq. Ft / 32 m<sup>2</sup> Maximum occupancy: 3 pax sharing on futon.





Master Suite Cabin: 340 Sq. Ft. / 32 m<sup>2</sup> Terrace: 320 Sq. Ft / 30 m<sup>2</sup> Maximum occupancy: 3 pax sharing on futon.









Delfin I – outdoor private terrace











Delfin I – Gourmet Cuisine





Delfin I – Top Upper Deck Lounge

A Martin La



No. of Concession, Name



Delfin I – Top Upper Deck Lounge

it -











Delfin II – Master Suite 230 Sq. Ft / 22 m<sup>2</sup> Occupancy 2 pax.



RANDAR SIG. ....



-la