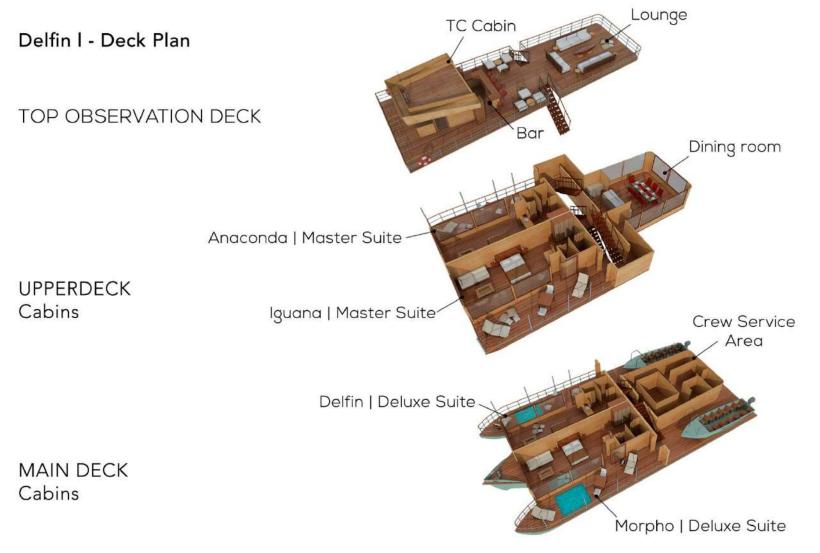

## Delfin III - Deck Plan

## TOP OBSERVATION DECK

UPPER DECK 1 Owner's Suite (201) 10 Upper Suites (202 - 211)

MAIN DECK 2 Corner Suites (101, 102) 9 Suites (103 - 111) 2 Tour conductor cabin\* (TC1, TC2)

\* Tour conductor cabin: For Delfin staff only.

1 Owner's Suite – Upper Deck 597.40 sq ft / 55.55 m2 Occupancy: 2 pax 1 Partie

E

CAR BERT

100

and the second

N Y DE

12

2 Corner Suite – Main Deck 252.95 sq ft / 23.50 m2 Occupancy: 2 pax

10 Upper Suite – Upper Deck 236.81 sq ft / 22.00 m2 Occupancy: 2 pax

6 6

Upper Suites & Suites bathroom

Martin Children

Delfin III - A/C Dining room

S-CE

ni

Delfin III A/C Indoor Lounge Upper Deck