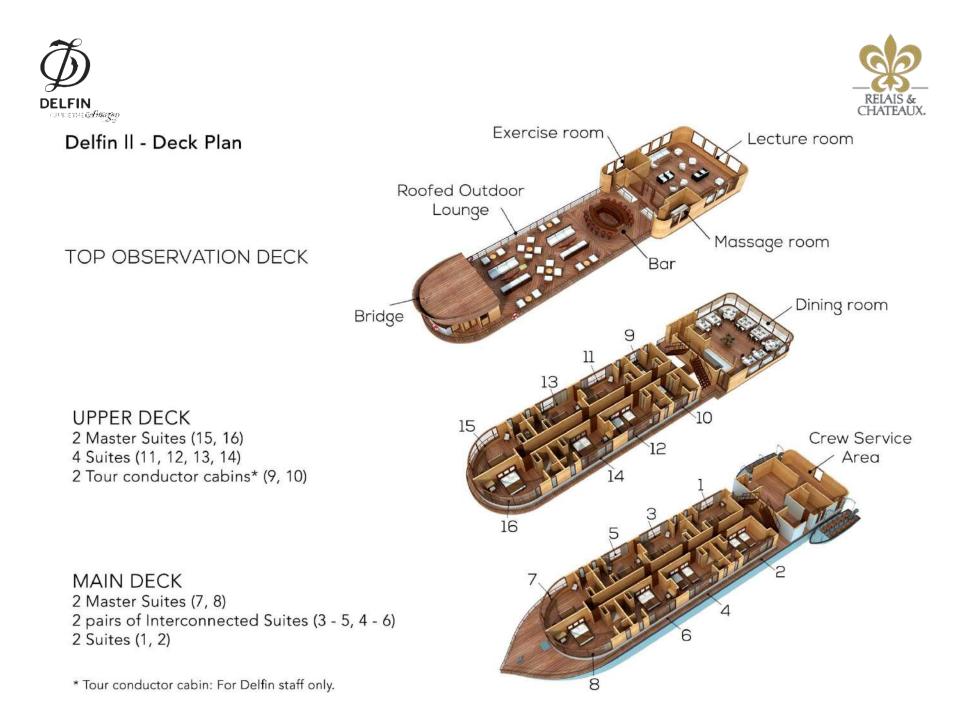

## Delfin III - Deck Plan

## TOP OBSERVATION DECK

UPPER DECK 1 Owner's Suite (201) 10 Upper Suites (202 - 211)

MAIN DECK 2 Corner Suites (101, 102) 9 Suites (103 - 111) 2 Tour conductor cabin\* (TC1, TC2)

\* Tour conductor cabin: For Delfin staff only.