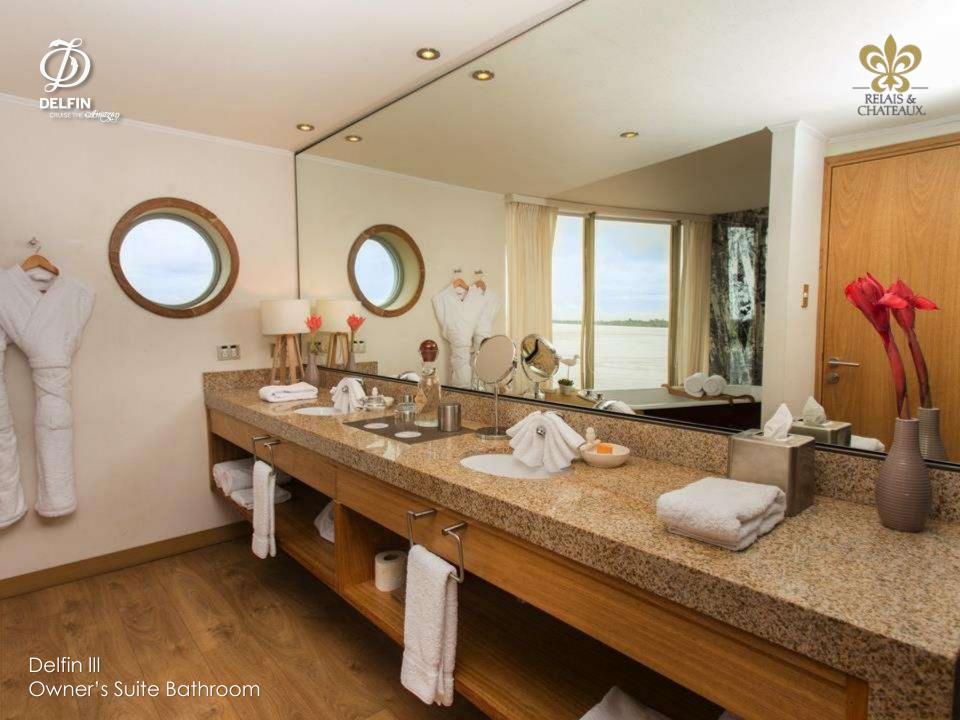

10 Upper Suite – Upper Deck 236.81 sq ft / 22.00 m2 Occupancy: 2 pax

6 6

Upper Suites & Suites bathroom

Martin Children

Delfin III - A/C Dining room

S-CE

ni

Delfin III A/C Indoor Lounge Upper Deck