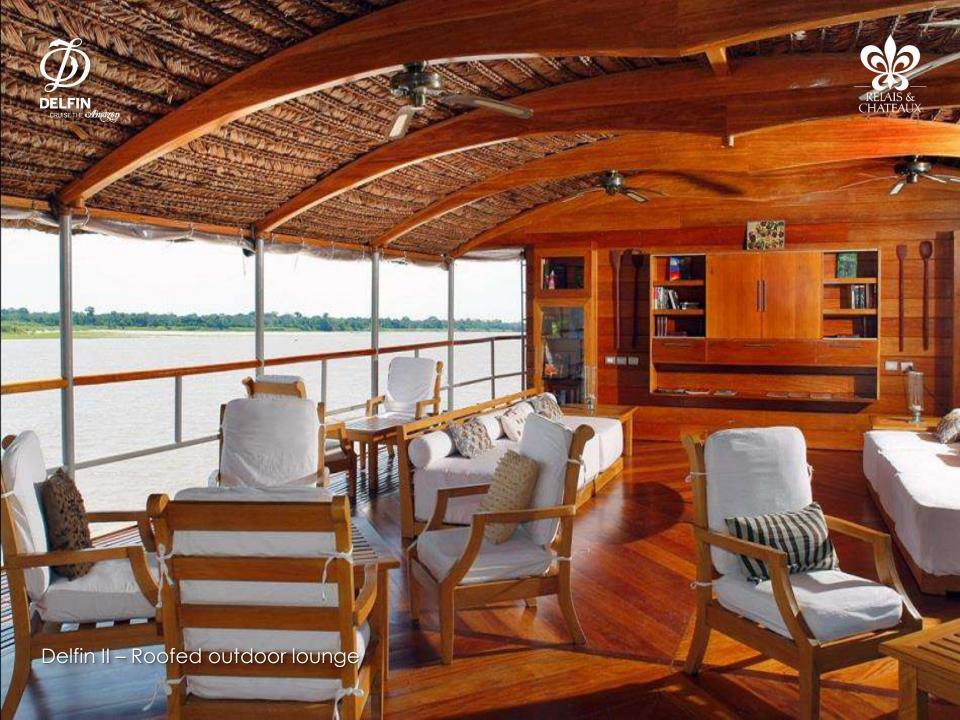

Delfin II – Roofed outdoor lounge

(Call)

DE

Delfin II – Indoor A/C Lecture Lounge

Delfin II – Exercise room

LOA: 169 Feet Beam: 39 Feet Draft: 4' 92" Capacity: 44 Passengers Crew: 30 Members Built: 2015

50869