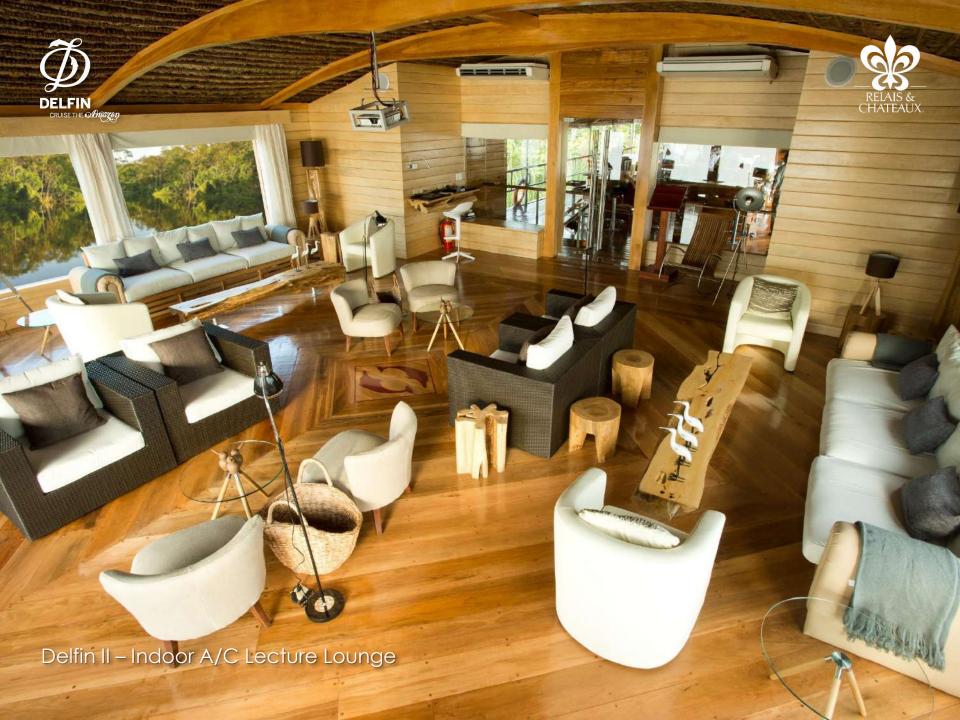

10 Upper Suite – Upper Deck 236.81 sq ft / 22.00 m2 Occupancy: 2 pax

6 6

Upper Suites & Suites bathroom

Martin Children

Delfin III - A/C Dining room

S-CE

ni

Delfin III A/C Indoor Lounge Upper Deck