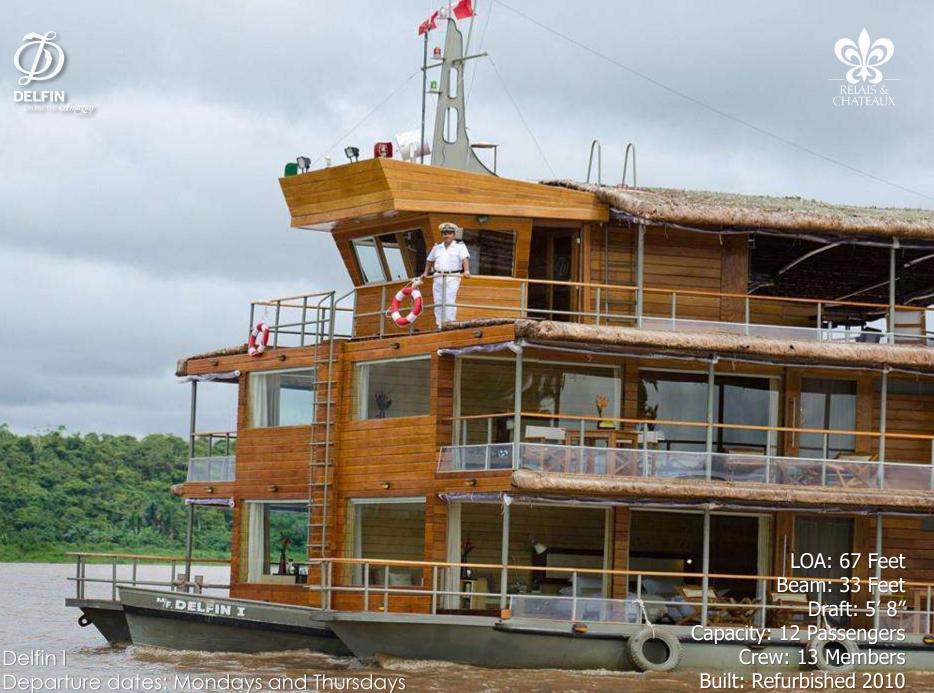

Departure dates: Mondays and Thursdays

Deluxe Master Suite Cabin: 360 Sq. Ft. / 34 m<sup>2</sup> Terrace: 320 Sq. Ft / 32 m<sup>2</sup> Maximum occupancy: 3 pax sharing on futon.

Master Suite Cabin: 340 Sq. Ft. / 32 m<sup>2</sup> Terrace: 320 Sq. Ft / 30 m<sup>2</sup> Maximum occupancy: 3 pax sharing on futon.