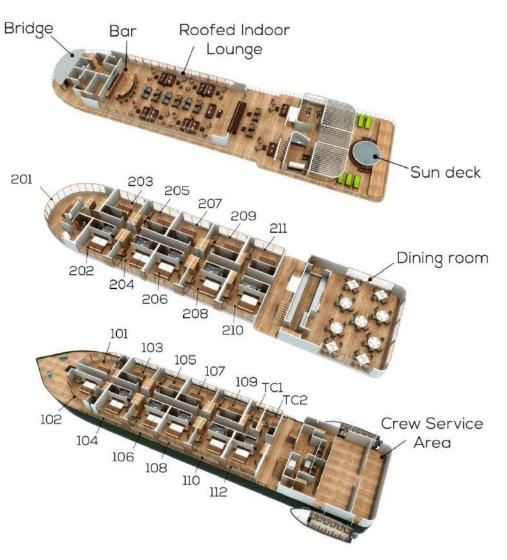

## Delfin III - Deck Plan

## TOP OBSERVATION DECK

UPPER DECK 1 Owner's Suite (201) 10 Upper Suites (202 - 211)

MAIN DECK 2 Corner Suites (101, 102) 9 Suites (103 - 111) 2 Tour conductor cabin\* (TC1, TC2)

\* Tour conductor cabin: For Delfin staff only.